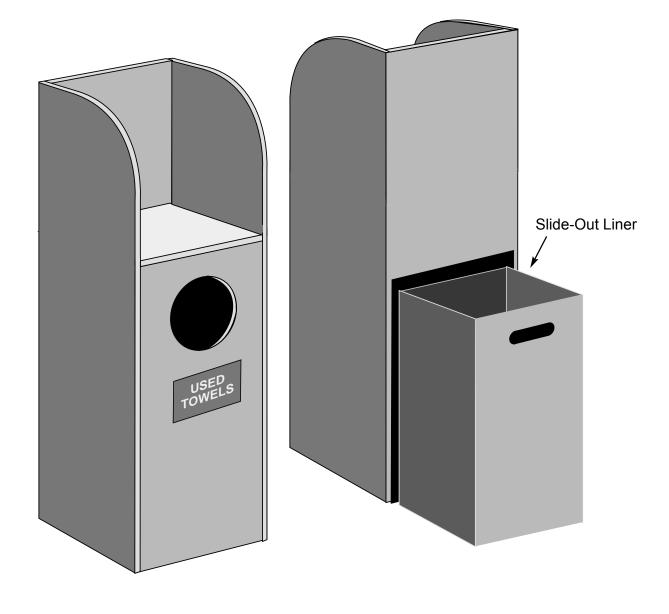

#### Slide Out Liner:

- Molded High Density Polyethylene
- Handle Cut-Outs for easy lift out
- · Easily Cleaned
- May be sanitized with no harm to material

## POOLSIDE TOWEL BIN

FRONT

BACK