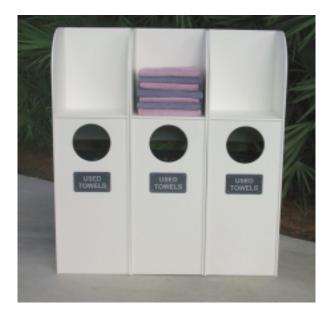

### **POOLSIDE TOWEL BIN**

#### TOWEL BIN SYSTEM

#### Clean and Used Towel Holders:

- 1/2" Marine Grade High Density Polyethylene
- Individually Welded by Hand
- UV Stabilized
- Maintenance Free Easily Cleaned
- Chemical Resistant
- Acrylic Identification Plaque (5" x 9")
- · Choice of Gray or White
- Multi-Bin Systems can be achieved by combining any number of units together using Stainless Steel Hardware (Please specify number of units)