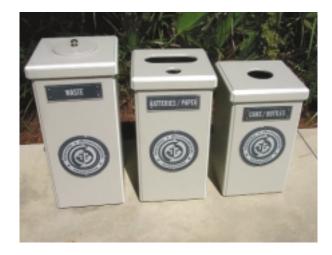

## SEA GOING RECYCLING BINS

#### CANS • BOTTLES • PAPER • BATTERIES • WASTE

#### Recycle Bin System (Set of three)

#### **Outer Box:**

- 1/2" Marine Grade High Density Polyethylene
- Individually Welded by Hand
- Uv Stabilized
- Maintenance Free Easily Cleaned
- Chemical Resistant
- Each Bin Clearly Identified
- Your Logo on Front of each Bin
- Lift Off Lids
- · Secondary Lid for Waste
- Choice of Gray or White with Contrasting Welds

#### **Inner Box:**

- Molded High Density Polyethylene
- · Handle Cut-Outs for easy lift out
- · Easily Cleaned
- May be sanitized with no harm to material
- · Liner within Liner for spent batteries
- · Galvanized liner for waste unit