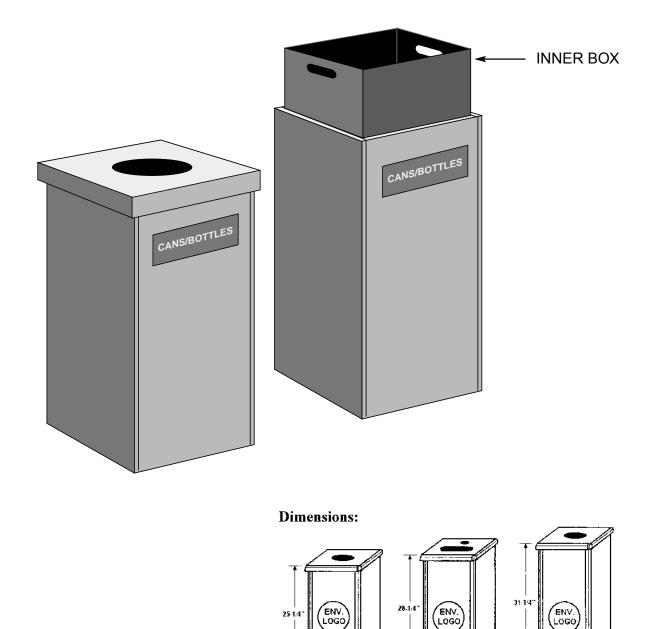

#### **Outer Box:**

- 1/2" Marine Grade High Density Polyethylene
- Individually Welded by Hand
- Uv Stabilized
- Maintenance Free Easily Cleaned
- Chemical Resistant
- Each Bin Clearly Identified
- Your Logo on Front of each Bin
- Lift Off Lids
- · Secondary Lid for Waste
- Choice of Gray or White with Contrasting Welds

#### **Inner Box:**

- Molded High Density Polyethylene
- · Handle Cut-Outs for easy lift out
- · Easily Cleaned
- May be sanitized with no harm to material
- · Liner within Liner for spent batteries
- · Galvanized liner for waste unit

# SEA GOING RECYCLING BINS

14

•

14"

H

÷ľ¥

14

.±

14