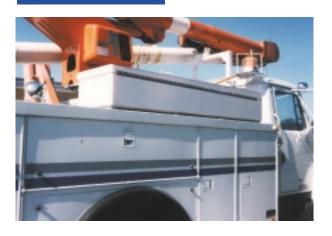

### Description

These heavy-duty top loading boxes provide weather resistant storage for all kinds of utility trucks on the road.

- · Store rubber eels and connectors
- Store safety equipment and personal protection equipment
- Store materials\*
- Multi-purpose Storage boxes
  \*Heavy materials require additional support, please specify

### **Application**