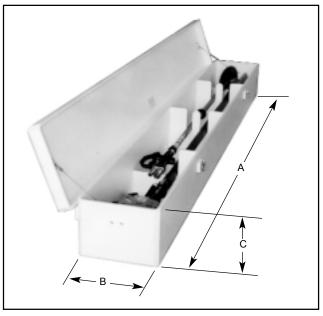

#### **Storage Box Standard Sizes**

| Catalog # | Description   | Dimension (Inches) |        |        |
|-----------|---------------|--------------------|--------|--------|
|           |               | Α                  | В      | С      |
| DW1001    | Small         | 37 1/8             | 19 1/8 | 16     |
| DW1002    | Medium        | 73 1/4             | 19 1/8 | 16     |
| DW1003    | Large         | 78 1/4             | 19 1/8 | 12     |
| DW1004    | Pole Saw      | 108 3/4            | 14 1/8 | 10 1/2 |
| DW1007    | L42A          | 73 1/4             | 19 1/8 | 12     |
| DW1005    | End Opening   | 108 1/2            | 15 1/2 | 10 1/2 |
|           | Trailer Mount |                    |        |        |
|           | Pole Saw      |                    |        |        |