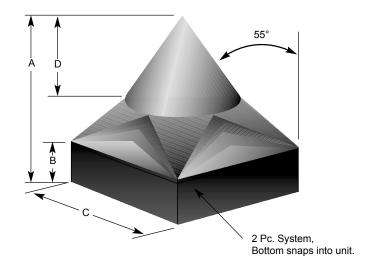

## XENA MEGA PYRAMID

| Catalog<br>Number | Dimension (Inches) |   |             |       |
|-------------------|--------------------|---|-------------|-------|
|                   | Α                  | В | С           | D     |
| DW3100            | 25.13              | 8 | 24.5 x 24.5 | 11.50 |

Nominal wall thickness 0.25 inches