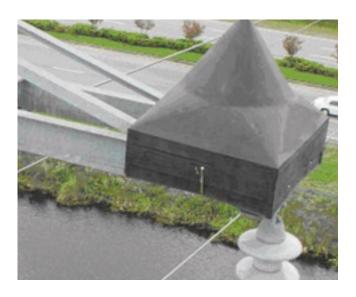

#### Description

The Xena Mega Pyramid discourages birds from perching on po wer line str uctures. The Xena Mega Pyramid moves birds a way from unsaf e and sensitiv e areas, effectively I owering the risks of a vian electrocution, insulator and streamer flashovers, str ucture corrosion and bird strikes.

#### **Application**

The **Xena Mega Pyramid** is shipped ready to mount on steel ar ms in min utes. The product is molded using propr ietary high-density polyethylene that is contaminant and w eather-resistant, and is fix ed to the structure using stainless steel straps. Designed specifically for the H-type structure.